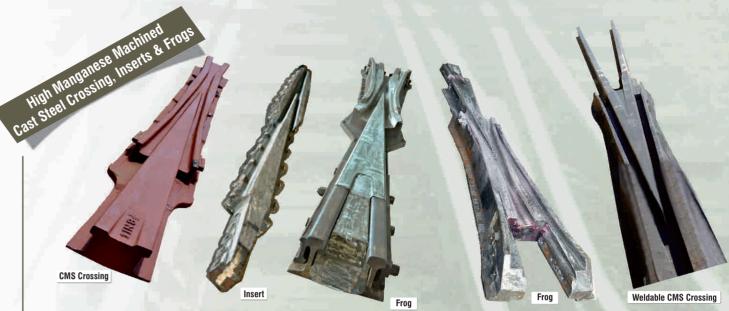

# Machined Track Parts Supplied to Domestic & International Markets

Tri-Axle Bogie Frame

BEC, specializes in catering to the needs of Railways for Locomotive Under Carriages frames.

**CS** Bolster

Fabricated Bogie Frame

Freight Car Bogie Parts & Assembly Casnub Bogie Assembly for Freight Car **Bogie Bolster** 

Miscellaneous Railway Machined Castings

**Centre Pivot** 

Draw Bar

Mag Section