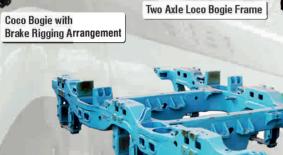

# Machined Track Parts Supplied to Domestic & International Markets

Tri-Axle Bogie Frame

BEC, specializes in catering to the needs of Railways for Locomotive Under Carriages frames.

**CS** Bolster

Fabricated Bogie Frame