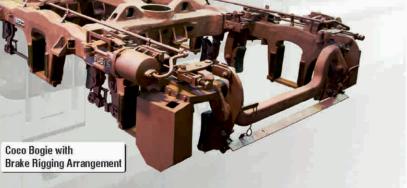

# Machined Track Parts Supplied to Domestic & International Markets

Tri-Axle Bogie Frame

BEC, specializes in catering to the needs of Railways for Locomotive Under Carriages frames.

**CS** Bolster

Fabricated Bogie Frame