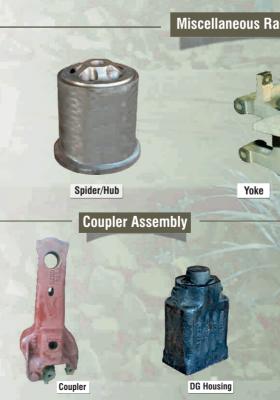

Freight Car Bogie Parts & Assembly Casnub Bogie Assembly for Freight Car **Bogie Bolster** 

Miscellaneous Railway Machined Castings

**Centre Pivot** 

Draw Bar

Mag Section