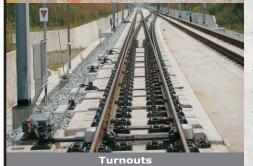

Locomotive Machined Truck Frame

Machined Inserts (Manganese Steel)

Arrangement

- Cast Steel Locomotive Machined Bogie Frame Assembly.
- Largest manufacturer of Locomotive Machined Undercarriages for Indian Railway and export to USA.
- Largest Supplier of Machined Cast -Manganese Steel Inserts & Frogs to USA & other Countries.
- Manufacturers of complete Turnout Sets including CMS Weldable Crossings.
- Largest Manufacturer of Machined Cast -Manganese Steel (CMS) Crossings for Indian Railways.
- Freight Car Bogies for Russian, Ukraine, Kenya & Indian Railways.
- Yokes and Pivots for Siemens Austria.
- Coupler Assemblies for Railways
- Largest Supplier of Shovel Bucket Assemblies up to 20 CuM Capacity and Bowl Liners, Mantles, Track Pads, Tooth Points etc. for mining.

Locomotive Machined Flexi-coil Bogie

Machined CS Bolster

Machined Tri-Axle Bogie Frame

Machined & Assembled Freight Wagon Casnub