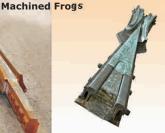

Locomotive Machined Truck Frame

Machined Inserts (Manganese Steel)

Arrangement

- Cast Steel Locomotive Machined Bogie Frame Assembly.
- Largest manufacturer of Locomotive Machined Undercarriages for Indian Railway and export to USA.
- Largest Supplier of Machined Cast -Manganese Steel Inserts & Frogs to USA & other Countries.
- Manufacturers of complete Turnout Sets including CMS Weldable Crossings.
- Largest Manufacturer of Machined Cast -Manganese Steel (CMS) Crossings for Indian Railways.
- Freight Car Bogies for Russian, Ukraine, Kenya & Indian Railways.
- Yokes and Pivots for Siemens Austria.
- Coupler Assemblies for Railways
- Largest Supplier of Shovel Bucket Assemblies up to 20 CuM Capacity and Bowl Liners, Mantles, Track Pads, Tooth Points etc. for mining.