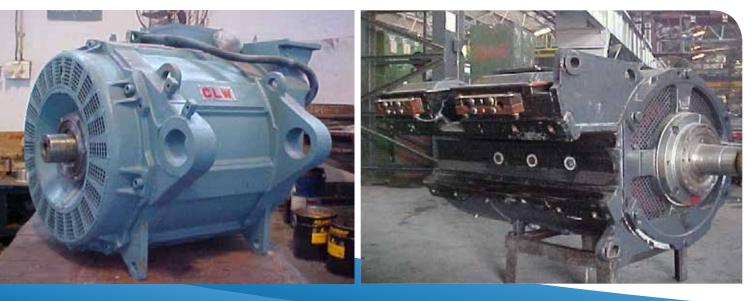

## Stator Chamber and Magnet Frame for Traction Motor

- 3-Phase Traction Motor Type 6FRA6068 for WAG-9 and WAP-7 Locomotives
- 3-Phase Traction Motor Type 6FXA7059 for WAP-5 Locomotives
- 3-Hitachi Traction Motor Type H515250A for WAP-4 and WAG-7 Locomotives