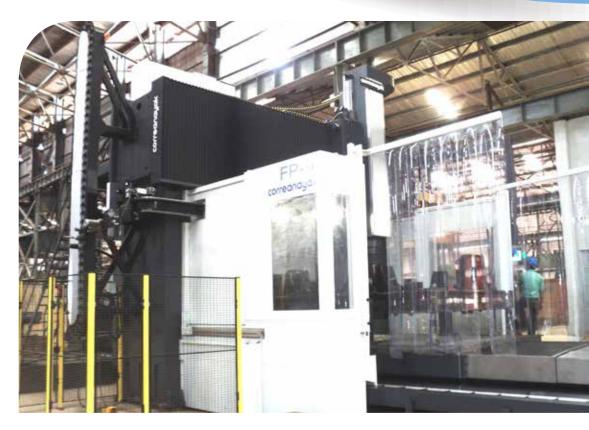

# CNC 5-AXIS Special Purpose Machine

Make: Plano Miller FPV-70 Nicholas Correa, Spain

X - 7500 Y - 4500 Z - 1500 Capacity - 30 MT

Make: TOS - Kurim FU - 150B

X - 8000 Y - 1500 Z - 4000 Spindle DIA - 180