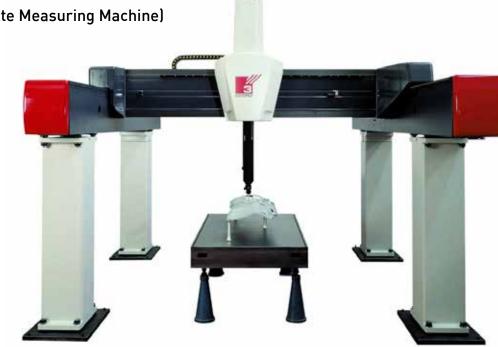

# **Coordinate Measuring Machine (CMM)**

Make: Coord 3 Industries SRL CMM (Coordinate Measuring Machine)

- X 6000
- Y 3000
- Z 2000

MCT SL