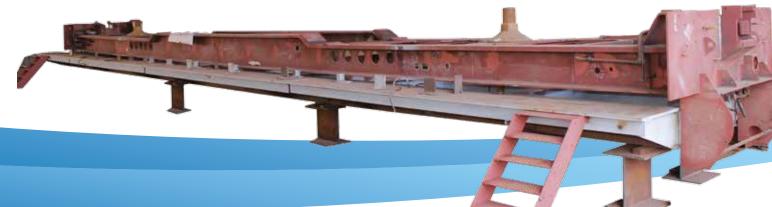

#### Under Frame and Shell Assembly

- BEC has dedicated shop to perform extra large fabrication for the Railways.
- It has setup complete production line to fabricate under frames and shell assembly for Locomotives and Coaches.
- Each under frame weighs 20 to 28 tons and length upto 23 meters.
- Each shell assembly weighs upto 40 tons and length upto 23 meters.
- Specialized manipulator is designed to ensure all welding in down hand positions.