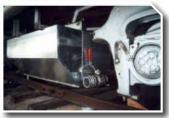

#### Under Frame and Shell Assembly

- BEC has dedicated shop to perform extra large fabrication for the Railways.
- It has setup complete production line to fabricate under frames and shell assembly for Locomotives and Coaches.
- Each under frame weighs 20 to 28 tons and length upto 23 meters.
- Each shell assembly weighs upto 40 tons and length upto 23 meters.
- Specialized manipulator is designed to ensure all welding in down hand positions.