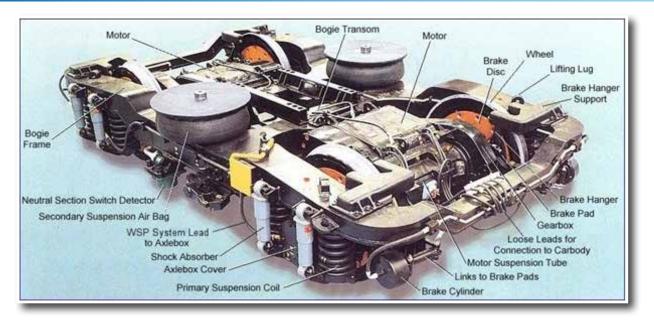

## **Bogie Frame Assemblies for Coaches and Locomotives**

- Motorised Bogie for Locomotives
- Fully Assembled Fiat Bogie for Coaches
- Repair and Rehabilation work of Motorised Bogie for Locomotives.

BOBC Wagon