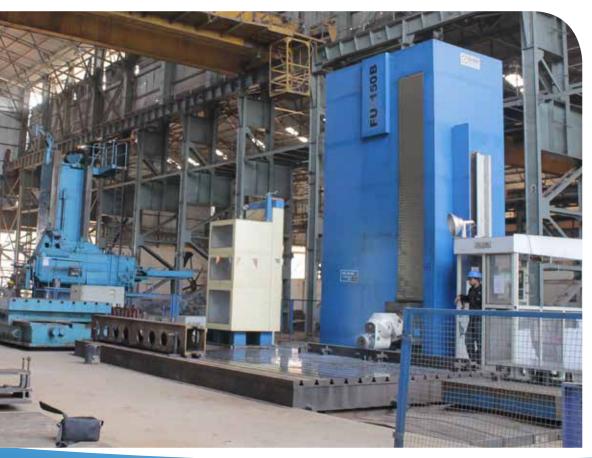

# CNC / NC / Machine Tools (More than 50 Nos.)

# CNC 5-AXIS Special Purpose Machine

Make: Plano Miller FPV-70 Nicholas Correa, Spain

X - 7500 Y - 4500 Z - 1500 Capacity - 30 MT

Make: TOS - Kurim FU - 150B

X - 8000 Y - 1500 Z - 4000 Spindle DIA - 180