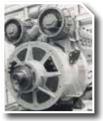

## Stator Chamber and Magnet Frame for Traction Motor

- 3-Phase Traction Motor Type 6FRA6068 for WAG-9 and WAP-7 Locomotives
- 3-Phase Traction Motor Type 6FXA7059 for WAP-5 Locomotives
- 3-Hitachi Traction Motor Type H515250A for WAP-4 and WAG-7 Locomotives