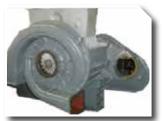

## Stator Chamber and Magnet Frame for Traction Motor

- 3-Phase Traction Motor Type 6FRA6068 for WAG-9 and WAP-7 Locomotives
- 3-Phase Traction Motor Type 6FXA7059 for WAP-5 Locomotives
- 3-Hitachi Traction Motor Type H515250A for WAP-4 and WAG-7 Locomotives