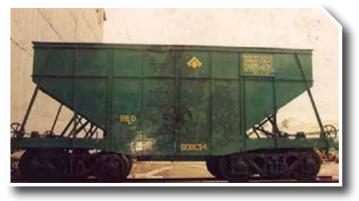

## **Bogie Frame Assemblies for Coaches and Locomotives**

- Motorised Bogie for Locomotives
- Fully Assembled Fiat Bogie for Coaches
- Repair and Rehabilation work of Motorised Bogie for Locomotives.

BOBC Wagon