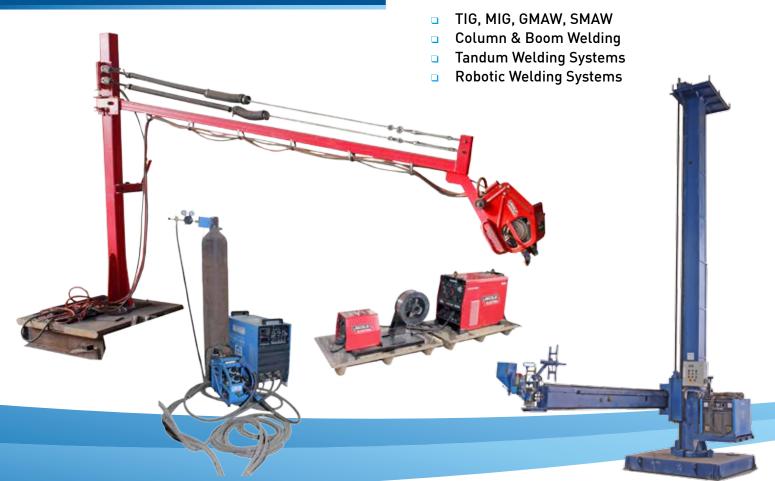

# CNC / NC / Machine Tools (More than 50 Nos.)

# CNC 5-AXIS Special Purpose Machine

Make: Plano Miller FPV-70 Nicholas Correa, Spain

X - 7500 Y - 4500 Z - 1500 Capacity - 30 MT

Make: TOS - Kurim FU - 150B

X - 8000 Y - 1500 Z - 4000 Spindle DIA - 180