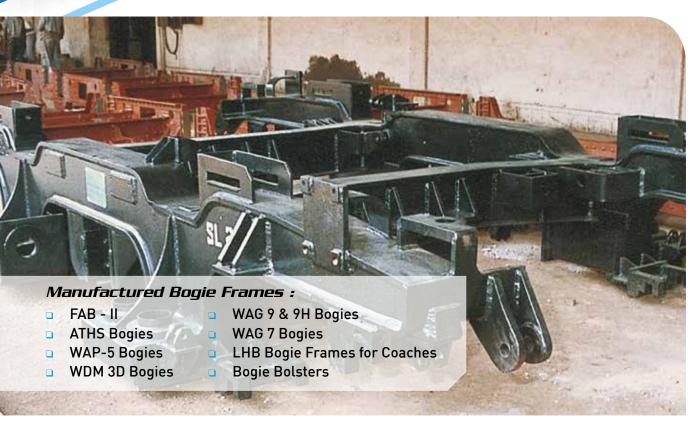

Fabricated Bogie Frames and Assemblies

- Locomotives
- Coaches

# Fabricated Bogie Frames

Bogie frame (FAB - II) for WDP 4 & WDG 4 Locomotives

Bogie frame for WDM 3D Locomotives

Bogie frame for WDM 3A (ATHS) Locomotives

Fabricated Bogie frame for Conventional and Advanced Railway Coaches